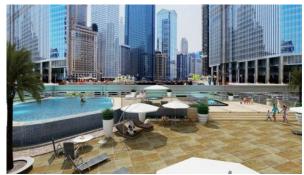

#### Property for sale in Elite Downtown

The project offers move-in ready apartments with one, two and three bedrooms and exclusive finishes. Each unit is preinstalled with plumbing, kitchen appliances by world brands, floor-to-ceiling panoramic windows and spacious balconies. The area of the apartments varies from 39 to 163 m<sup>2</sup>.